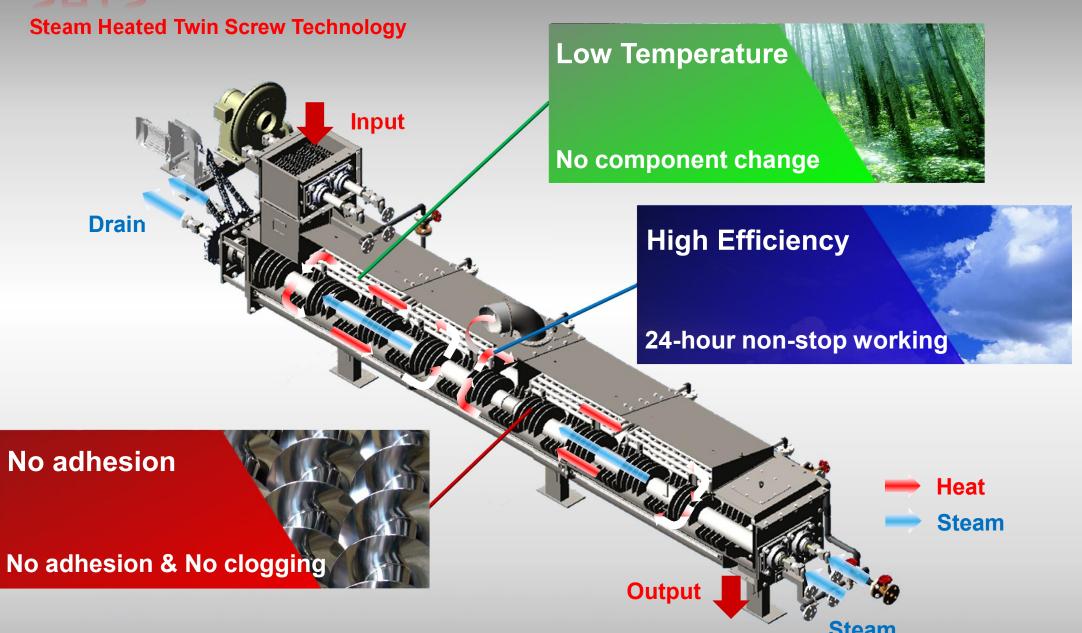

# **SHTS**

**Steam Heated Twin Screw Technology** 

**Low Temperature Drying Equipment** 

**High Efficiency** 

24-hour non-stop working

Low Temperature

No component change

No adhesion

# **SHTS** Low Temperature Drying Equipment