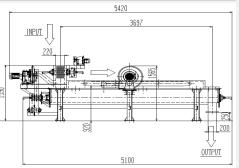

#### Specification

| MODEL*1     | KS4-1                                                                                      |
|-------------|--------------------------------------------------------------------------------------------|
| SIZE        | 5100(W)×1200(H)×1550(D)mm                                                                  |
| WEIGHT      | 2800kg                                                                                     |
| MATERIAL    | SUS304                                                                                     |
| POWER       | 4.5kW/h                                                                                    |
| TARGET      | Chemical, Pigment, Iron powder,<br>Aluminium, Pulp, Cellulose, Sewage,<br>Food sludge, etc |
| STEAM       | 120 kg/h                                                                                   |
| CAPACITY*23 | 100 kg/h                                                                                   |

- \*1 Drying processing capacity is different by model number.
- \*2 In case of drying material of water content 60% under steam pressure 0.5Mpa.
- \*3 The drying capacity depends on the type of material and material water content.