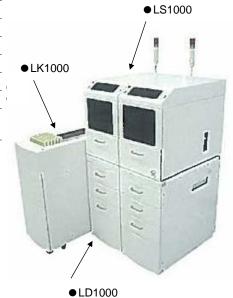

### SPECIFICATIONS

| Model number   | LS1000                                          |
|----------------|-------------------------------------------------|
| Dimension      | 340(W)×505(H)×655(D)mm                          |
| Weight         | 35kg                                            |
| Main interface | LAN(TCP/IP)、RS-232C                             |
| Power supply   | 100-240VAC 50-60Hz 100W                         |
| Environment    | 10 to 40℃, 30-85%RH                             |
| Option         | private stand (LD1000)<br>rack stocker (LK1000) |