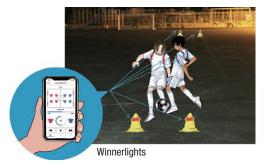

#### Strengths/Specialty

- Winnerlights is an innovative perception training system providing effective training methods to improve the perception and decision-making skills required for various kinds of sports.
- Sokenrelax is widely used for maintain health and body conditioning.