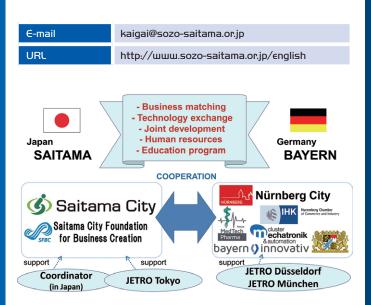

#### **Business Outline**

Saitama City Foundation for Business Creation is a public foundation, established by Saitama City. We are in charge of supporting small to medium companies in Saitama.

Since 2011, the city of Saitama has been coordinating business matchings and technical exchanges between Saitama companies and German companies, supported by JETRO (Japan External Trade Organization), which is responsible for interregional exchange projects (RIT projects). After the end of a three-year funding period by JETRO, we issued a memorandum of understanding (MOU) for company cooperation with the "Forum MedTech Pharma e.V.", "Bayern Innovativ GmbH", "Cluster Mechatronik & Automation e.V.", "IHK Nuremberg" (2014), and most recently, "Nuremberg City" (2019). With the establishment of a deep trust relationship through frequent exchanges over the past ten years, the information received from Germany as well as the need for technical collaborations has increased. As a result, the number of companies from Saitama - which are targeting sales in Germany - are growing.

We have exhibited at COMPAMED since 2014, and MEDICA since 2017.